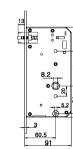

## Specifications

| Zinc Alloy                    |
|-------------------------------|
| Face/FP/Password/FRID Card    |
| Mifare                        |
| USB                           |
| 4000mAh lithium battery       |
| Over 8000 times               |
| 35 - 90 mm                    |
| Front - 78(W)×350(L)×44(D) mm |
| Back - 78(W)×350(L)×34(D) mm  |
|                               |

## Dimensions

76.3

¢

Silver

Gold

V1.0 05/08/2023