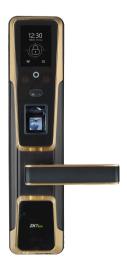

sor
- Provide high security unlock way by safety mode Face+Fingerprint
- Rechargeable lithium battery

- Reversible design to fit for all door open direction
- External terminals to draw back-up power from a 9V battery
- Smart alarm for low battery & illegal operation & Anti break-in
- Supported passage mode
- Mifare card module is optional

## Specifications

| Zinc Alloy                    |
|-------------------------------|
| Face/FP/Password/FRID Card    |
| Mifare                        |
| USB                           |
| 4000mAh lithium battery       |
| Over 8000 times               |
| 35 - 90 mm                    |
| Front - 78(W)×350(L)×44(D) mm |
| Back - 78(W)×350(L)×34(D) mm  |
|                               |



Antique Copper

## Dimensions











76.3

¢



Silver



Gold



V1.0 05/08/2023