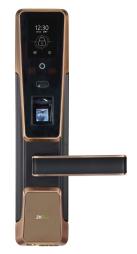

## ZM100

The smart lock with hybrid biometric recognition technology

Face Regonition ZK Face Algorithm V7.0 Verification Speed< 1s

Mutilple language English, Spanish, Portuguese (Support Customization)

Touch Screen 2.8 Inches Capacitive Screen with Visual Menu

## Features

- Accurate and high-speed face recognization in 1:N mode
- Capacitive touch screen with visual icon menu
- Equipped with Z-ID fingerprint sensor
- Provide high security unlock way by safety mode Face+Fingerprint
- Rechargeable lithium battery

- Reversible design to fit for all door open direction
- External terminals to draw back-up power from a 9V battery
- Smart alarm for low battery & illegal operation & Anti break-in
- Supported passage mode
- Mifare card module is optional

## Specifications

| Zinc Alloy                    |
|-------------------------------|
| Face/FP/Password/FRID Card    |
| Mifare                        |
| USB                           |
| 4000mAh lithium battery       |
| Over 8000 times               |
| 35 - 90 mm                    |
| Front - 78(W)×350(L)×44(D) mm |
| Back - 78(W)×350(L)×34(D) mm  |
|                               |