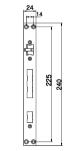

Z-ID fingerprint sensor
- Provide high security unlock way by safety mode Face+Fingerprint
- Rechargeable lithium battery

- Reversible design to fit for all door open direction
- External terminals to draw back-up power from a 9V battery
- Smart alarm for low battery & illegal operation & Anti break-in
- Supported passage mode
- Mifare card module is optional

## Specifications

| Zinc Alloy                    |
|-------------------------------|
| Face/FP/Password/FRID Card    |
| Mifare                        |
| USB                           |
| 4000mAh lithium battery       |
| Over 8000 times               |
| 35 - 90 mm                    |
| Front - 78(W)×350(L)×44(D) mm |
| Back - 78(W)×350(L)×34(D) mm  |
|                               |



Antique Copper

## Dimensions











76.3

¢



Silver



Gold



V1.0 05/08/2023