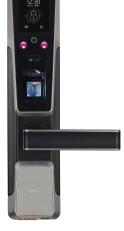

## ZM100

The smart lock with hybrid biometric recognition technology

Face Regonition ZK Face Algorithm V7.0 Verification Speed< 1s

Mutilple language English, Spanish, Portuguese (Support Customization)

Touch Screen 2.8 Inches Capacitive Screen with Visual Menu

## Features

- Accurate and high-speed face recognization in 1:N mode
- Capacitive touch screen with visual icon menu
- Equipped with Z-ID fingerprint sensor
- Provide high security unlock way by safety mode Face+Fingerprint
- Rechargeable lithium battery