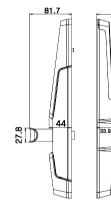

## Specifications

| Zinc Alloy                    |
|-------------------------------|
| Face/FP/Password/FRID Card    |
| Mifare                        |
| USB                           |
| 4000mAh lithium battery       |
| Over 8000 times               |
| 35 - 90 mm                    |
| Front - 78(W)×350(L)×44(D) mm |
| Back - 78(W)×350(L)×34(D) mm  |
|                               |

## Dimensions

76.3

¢

Silver

Gold

V1.0 05/08/2023