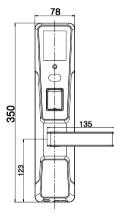

## Specifications

| Zinc Alloy                    |
|-------------------------------|
| Face/FP/Password/FRID Card    |
| Mifare                        |
| USB                           |
| 4000mAh lithium battery       |
| Over 8000 times               |
| 35 - 90 mm                    |
| Front - 78(W)×350(L)×44(D) mm |
| Back - 78(W)×350(L)×34(D) mm  |
|                               |

## Dimensions

76.3

¢

Silver

Gold

V1.0 05/08/2023