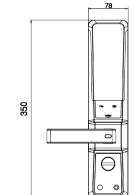

## Specifications

| Zinc Alloy                    |
|-------------------------------|
| Face/FP/Password/FRID Card    |
| Mifare                        |
| USB                           |
| 4000mAh lithium battery       |
| Over 8000 times               |
| 35 - 90 mm                    |
| Front - 78(W)×350(L)×44(D) mm |
| Back - 78(W)×350(L)×34(D) mm  |
|                               |

## Dimensions

76.3

¢

Silver

Gold

V1.0 05/08/2023