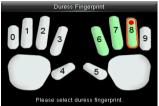

## Standard Functions

Access Levels / Groups / Holidays DST / Bell Schedule Duress Mode Anti-Passback Record Query Custom Wallpaper & Screen Saver