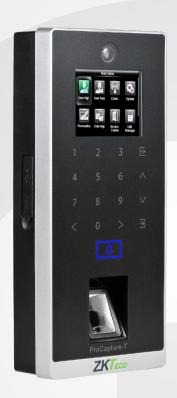

# **ProCapture-T**Fingerprint Access Control Terminal

**ProCapture-T** is an access control terminal applying the most advanced Z-ID fingerprint sensor. Its outstanding performance provides a high identification rate towards dry, wet and rough fingers, being capable to detect alive finger for a higher security level.

The fingerprint verification speed has been dramatically increased by its optimized fingerprint algorithm and the brand new ZMM220 hardware platform, equipped with a fast 1.2GHz processor.

The touch keypad delivers a smooth and easy user operation to enroll and delete users, set device and access control parameters, etc.

Its built-in camera allows to capture user's photos and events snapshots to provide attendance evidence (optional function).