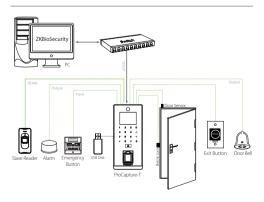

#### Communication

GTCP/IP

© RS485 (For Slave Reader) **USB** Host Wiegand Input / Output Security Relay Box

#### Access Control Interface

Lock Relay Output Alarm Output / Auxiliary Input Exit Button / Door Sensor Doorbell Output

#### Compatibility

Wiegand Slave Reader

© RS485 FP Slave Reader ZKBioSecurity Software