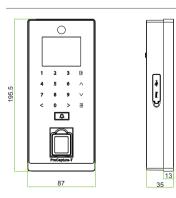

## Additional Info

Working Temperature: -10 °C ~ 50 °C Dimensions:  $195.5 \times 87 \times 35$  mm. Fingerprint Algorithm ZKFinger v10.0 Fingerprint: FAR≤0.0001% FRR≤0.01% Package Includes 12V 3A Power Supply

# **Dimensions (mm)**