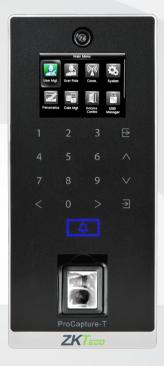

# **ProCapture-T**Fingerprint Access Control Terminal

**ProCapture-T** is an access control terminal applying the most advanced Z-ID fingerprint sensor. Its outstanding performance provides a high identification rate towards dry, wet and rough fingers, being capable to detect alive finger for a higher security level.

The fingerprint verification speed has been dramatically increased by its optimized fingerprint algorithm and the brand new ZMM220 hardware platform, equipped with a fast 1.2GHz processor.

The touch keypad delivers a smooth and easy user operation to enroll and delete users, set device and access control parameters, etc.

Its built-in camera allows to capture user's photos and events snapshots to provide attendance evidence (optional function).