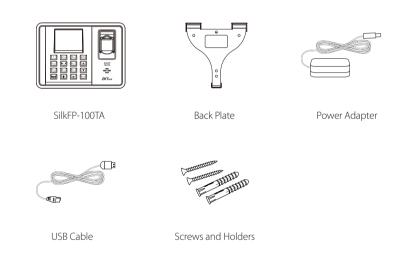

|
| Operating Temp.      | 0°C - 45°C                                                                                                                          |
| Operating Humidity   | 20% - 80%                                                                                                                           |
| Dimension            | 192.0×140.0×42.5mm (Length×Width×Thickness)                                                                                         |
| Package Weight       | 1.05 kg                                                                                                                             |

# Configuration



### What's in the Box