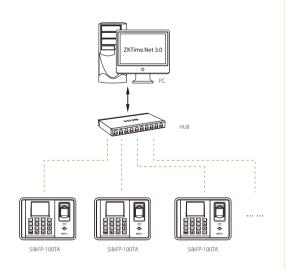

y         | DC 5V 0.8A                                                                                                                          |
| Operating Temp.      | 0°C - 45°C                                                                                                                          |
| Operating Humidity   | 20% - 80%                                                                                                                           |
| Dimension            | 192.0×140.0×42.5mm (Length×Width×Thickness)                                                                                         |
| Package Weight       | 1.05 kg                                                                                                                             |

# Configuration



### What's in the Box