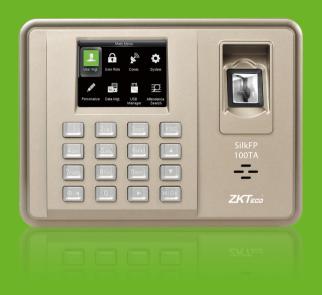

#### SilkFP-100TA

**Time & Attendance Terminal** 

With Z-ID fingerprint reader and innovative fingerprint verification algorithm, SilkFP-100TA is able to precisely identify wet, dry and rough fingers, and operate under strong light source. Infrared sensation technology

enables accurate sensing of fingerprint to be activated to save power. New hardware platform, human-computer interface, and trendy UI design provide new yet simple and friendly experience.

#### **Features**

- Global-innovative 3D neuron model fingerprint algorithm
- Infrared Auto fingerprint sensation and activation to save power
- Anti-glare technique and side light source to minimize interference to the verification process to achieve ultimate precision