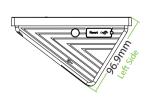

#### Additional Info

Working Temperature: 0 °C  $\sim$  45 °C Dimensions: 199.2  $\times$  171.8  $\times$  96.9 mm Algorithms: ZKFace v12.0 & ZKFinger v10.0 &

Armatura PALM 12.0

Fingerprint: FAR≤0.0001%; FRR≤0.01%

## Dimensions (mm)

ZKTECO CO.,LTD.

V3.1 05/09/2023