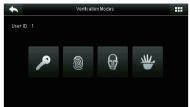

## **Features**

Modern Design & Interactive UI

Revolutionary Z-ID Fingerprint Sensor

Multiple Verification Modes: Face / Fingerprint / Palm / Card / Password

Outstanding Performance With Dry, Wet and Rough Fingers