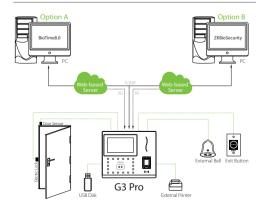

#### Communication

TCP/IP USB Host Wiegand Output

#### Access Control Interface

Lock Relay Output Alarm Output Exit Button Door Sensor External Bell

### Compatibility

ZKBio Time ZKBioSecurity (T&A) WDMS