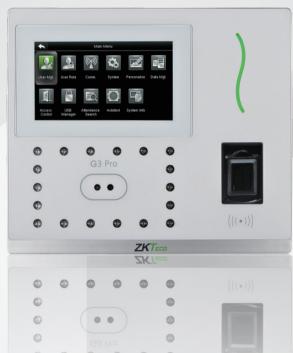

# G3 Pro

# Revolutionary 3-in-1 Contactless Palm and Facial Recognition Terminal

**G3** Pro is powered by Computer Vision technology like 3-in-1 contactless palm recognition, which means the terminal can perform bio-authentication with a user's palm vein, palm print, and the shape of palm at the same time once the sensor detects a hand presented.

## **Features**

Modern Design & Interactive UI

Revolutionary Z-ID Fingerprint Sensor

Multiple Verification Modes: Face / Fingerprint / Palm / Card / Password

Outstanding Performance With Dry, Wet and Rough Fingers