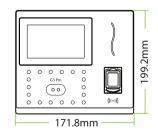

#### Additional Info

Working Temperature: 0 °C  $\sim$  45 °C Dimensions: 199.2  $\times$  171.8  $\times$  96.9 mm Algorithms: ZKFace v12.0 & ZKFinger v10.0 &

Armatura PALM 12.0

Fingerprint: FAR≤0.0001%; FRR≤0.01%

## Dimensions (mm)

ZKTECO CO.,LTD.

V3.1 05/09/2023