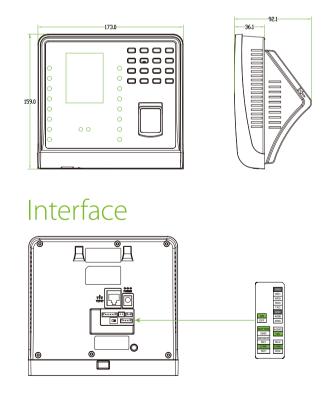

#### **Dimensions**

V1.0 05/10/2023

### Specifications

| Face Capacity                | 2,000                                                                                                                                                                         |
|------------------------------|-------------------------------------------------------------------------------------------------------------------------------------------------------------------------------|
| Fingerprint Capacity         | 3,000                                                                                                                                                                         |
| Card Capacity                | 3,000                                                                                                                                                                         |
| Record Capacity              | 100,000                                                                                                                                                                       |
| Display                      | 2.8-inch TFT Screen                                                                                                                                                           |
| Communication                | RS232/485, TCP/IP, USB -Host                                                                                                                                                  |
| Standard Functions           | Work Code, SMS, DST, Scheduled-bell, Self-Service Query, Automatic Status Switch ,Photo ID, T9 Input, 9 digit user ID, Built-in Battery, Multiple Verify Mode, External Bell. |
| Interface for Access Control | Lock, Door Sensor, Exit Button, Alarm                                                                                                                                         |
| Wiegand Signal               | Output                                                                                                                                                                        |
| Optional Functions           | External Printer, ID / IC Cards, ADMS                                                                                                                                         |
| Power Supply                 | DC 12V 3A                                                                                                                                                                     |
| Operating Temp.              | 0 ℃- 45 ℃                                                                                                                                                                     |
| Operating Humidity           | 20%-80%                                                                                                                                                                       |
| Dimension                    | 173.0×159.0×36.1mm (Length×Width×Thickness)                                                                                                                                   |
| Net Weight                   | 490g                                                                                                                                                                          |