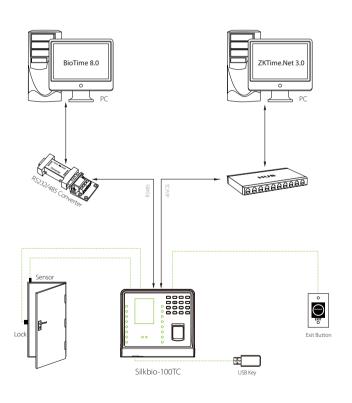

|
| Operating Humidity           | 20%-80%                                                                                                                                                                       |
| Dimension                    | 173.0×159.0×36.1mm (Length×Width×Thickness)                                                                                                                                   |
| Net Weight                   | 490g                                                                                                                                                                          |

## Configuration



#### **Dimensions**





V1.0 05/10/2023