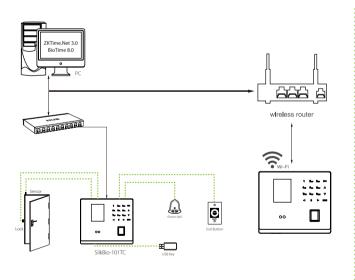

| DC 12V 1.5A                                                                                                                                                             |
| Operating Temp.              | 0 °C- 45 °C                                                                                                                                                             |
| Operating Humidity           | 20%-80%                                                                                                                                                                 |
| Dimension                    | 180 x 154 x 34.2 mm                                                                                                                                                     |

## Configuration



#### **Dimensions**