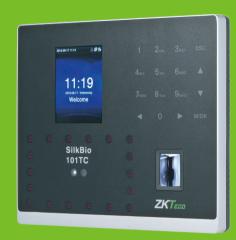

## SilkBio-101TC

# Multi-Bio Time Attendance & Access Control Terminal

SilkBio-101TC is Time & Attendance and Access Control Terminal to be associated with Z-ID fingerprint reader, face recognition and RFID card functions. With the new Z-ID fingerprint reader, the operation remains stable under strong light source and high preciseness of verification of wet and rough fingers. With latest facial algorithm and the innovation features, SilkBio-101TC is bringing you the whole new experience.