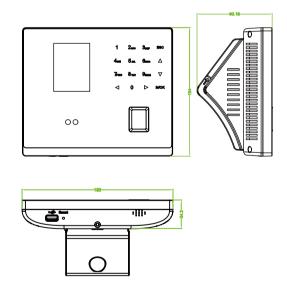

#### **Dimensions**

### Specifications

| Face Capacity                | 2,000                                                                                                                                                                   |
|------------------------------|-------------------------------------------------------------------------------------------------------------------------------------------------------------------------|
| Fingerprint Capacity         | 3,000                                                                                                                                                                   |
| Card Capacity                | 3,000 (Optional)                                                                                                                                                        |
| Algorithm                    | ZKFinger V10.0 / ZKFace V5.8                                                                                                                                            |
| Record Capacity              | 100,000                                                                                                                                                                 |
| Display                      | 2.8-inch TFT Screen                                                                                                                                                     |
| Communication                | TCP/IP, USB-Host, Wi-Fi (Optional)                                                                                                                                      |
| Standard Functions           | Work Code, SMS, DST, Scheduled-bell, Self-Service Query, Automatic Status Switch, Photo ID<br>T9 Input, Camera, 9 digit user ID, Built-in Battery, Multiple Verify Mode |
| Access Control Interface for | Lock, Door Sensor, Exit Button, Alarm                                                                                                                                   |
| Optional Functions           | ID / IC, ADMS, External Printer and Bell                                                                                                                                |
| Power Supply                 | DC 12V 1.5A                                                                                                                                                             |
| Operating Temp.              | 0 °C- 45 °C                                                                                                                                                             |
| Operating Humidity           | 20%-80%                                                                                                                                                                 |
| Dimension                    | 180 x 154 x 34.2 mm                                                                                                                                                     |