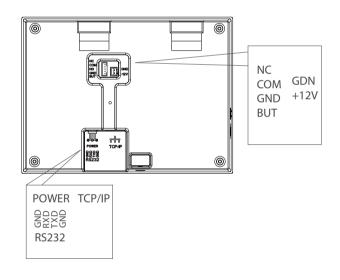

nal Functions       | IC/ID, Webserver, ADMS, Backup Battery, Z-ID Fingerprint Collector             |
| Access Control Interface | 3rd Party Electirc Lock, Exit Button                                           |
| Software                 | ZKTime.Net 3.0, ZKBio Time                                                     |
| Power Supply             | DC 12V/1.5A                                                                    |
| Dimension                | 186 * 138 * 43.6mm (LxWxT)                                                     |
| Operating Temp.          | 0 °C - 45 °C                                                                   |
| Operating Humidity       | 20% - 80%                                                                      |

## Configuration



#### Interface



#### What's in the Box

ZKTECO CO., LTD.









Screws and Holders





V3.1 05/09/2023