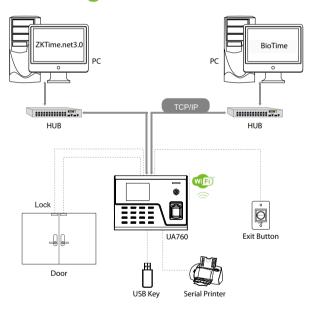

Printer |
| Optional Functions       | IC/ID, Webserver, ADMS, Backup Battery, Z-ID Fingerprint Collector             |
| Access Control Interface | 3rd Party Electirc Lock, Exit Button                                           |
| Software                 | ZKTime.Net 3.0, ZKBio Time                                                     |
| Power Supply             | DC 12V/1.5A                                                                    |
| Dimension                | 186 * 138 * 43.6mm (LxWxT)                                                     |
| Operating Temp.          | 0 °C - 45 °C                                                                   |
| Operating Humidity       | 20% - 80%                                                                      |

## Configuration



#### Interface



#### What's in the Box

ZKTECO CO., LTD.









Screws and Holders





V3.1 05/09/2023