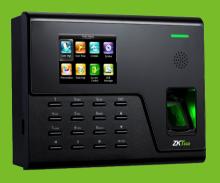

# **UA760**

# Fingerprint Time & Attendance and Access Control Terminal

UA760 is a 2.8-inch color screen biometric terminal for Time & Attendance, and Access Control (primary) applications. It adopts Z-ID fingerprint collector for excellent recognition and internal WiFi for convenient communication. Users can manage data via TCP/IP, WiFi, and USB host port for data up/download to avoid the risk of accidental deletion. Besides, optional ADMS can achieve remote data management with our ZKTime. Net 3.0.