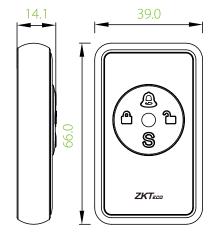

# **Specifications**

| Alarm Hub           | Wireless Distance                         | 100m (no obstacle)                             |
|---------------------|-------------------------------------------|------------------------------------------------|
|                     | Wireless Protocol                         | 802.11 b/g/n 2.4GHz Wi-Fi + BLE, RF 433MHz     |
|                     | GSM Frequency Band (only for AP11 series) | 850/900/1800/1900MHz                           |
|                     | Sound Intensity                           | 85 dB                                          |
|                     | Maximum Sub-device Quantity               | 24 detectors + 10 remote controls              |
|                     | Power Supply                              | DC 5V/1A                                       |
|                     | Backup Battery                            | DC 3.7V Lithium Battery (5 hours standby time) |
|                     | Voice Control                             | Amazon Alexa / Google Assistant                |
|                     | Dimensions (W*L*D)                        | 114.0*114.0*21.2 mm                            |
| Door Sensor         | Trigger Distance                          | 15mm                                           |
|                     | Battery Type                              | 2 * LR03                                       |
|                     | Dimensions (W*L*D)                        | 30.2*73.4*20.7 mm, 14.2*73.4*20.7mm            |
| Motion Sensor       | Detection Distance                        | 5-8m                                           |
|                     | Horizontal Viewing Angle                  | 110°                                           |
|                     | Battery Type                              | 2 * LR03                                       |
|                     | Dimensions (W*L*D)                        | 44.0*104.0*22.7 mm                             |
| Water Leak Detector | Battery Type                              | 2 * LR03                                       |
|                     | Dimensions (W*L*D)                        | 72.0*72.0*26.2 mm                              |
| Remote control      | Battery Type                              | 1 * CR2031                                     |
|                     | Dimensions (W*L*D)                        | 39.0*66.0*12.7 mm                              |
| General             | Operating Temperature                     | -10 ~ 50°C                                     |
|                     | Certifcation                              | CE                                             |

# **Dimensions (mm)**