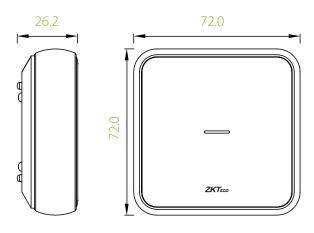

# **Specifications**

| Alarm Hub           | Wireless Distance                         | 100m (no obstacle)                             |
|---------------------|-------------------------------------------|------------------------------------------------|
|                     | Wireless Protocol                         | 802.11 b/g/n 2.4GHz Wi-Fi + BLE, RF 433MHz     |
|                     | GSM Frequency Band (only for AP11 series) | 850/900/1800/1900MHz                           |
|                     | Sound Intensity                           | 85 dB                                          |
|                     | Maximum Sub-device Quantity               | 24 detectors + 10 remote controls              |
|                     | Power Supply                              | DC 5V/1A                                       |
|                     | Backup Battery                            | DC 3.7V Lithium Battery (5 hours standby time) |
|                     | Voice Control                             | Amazon Alexa / Google Assistant                |
|                     | Dimensions (W*L*D)                        | 114.0*114.0*21.2 mm                            |
| Door Sensor         | Trigger Distance                          | 15mm                                           |
|                     | Battery Type                              | 2 * LR03                                       |
|                     | Dimensions (W*L*D)                        | 30.2*73.4*20.7 mm, 14.2*73.4*20.7mm            |
| Motion Sensor       | Detection Distance                        | 5-8m                                           |
|                     | Horizontal Viewing Angle                  | 110°                                           |
|                     | Battery Type                              | 2 * LR03                                       |
|                     | Dimensions (W*L*D)                        | 44.0*104.0*22.7 mm                             |
| Water Leak Detector | Battery Type                              | 2 * LR03                                       |
|                     | Dimensions (W*L*D)                        | 72.0*72.0*26.2 mm                              |
| Remote control      | Battery Type                              | 1 * CR2031                                     |
|                     | Dimensions (W*L*D)                        | 39.0*66.0*12.7 mm                              |
| General             | Operating Temperature                     | -10 ~ 50°C                                     |
|                     | Certifcation                              | CE                                             |

# **Dimensions (mm)**