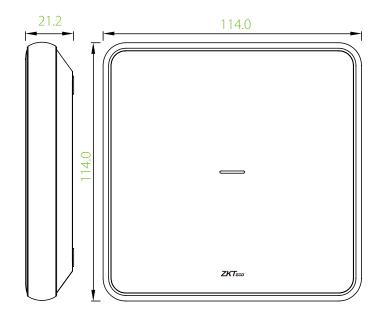

# **Specifications**

| Alarm Hub           | Wireless Distance                         | 100m (no obstacle)                             |
|---------------------|-------------------------------------------|------------------------------------------------|
|                     | Wireless Protocol                         | 802.11 b/g/n 2.4GHz Wi-Fi + BLE, RF 433MHz     |
|                     | GSM Frequency Band (only for AP11 series) | 850/900/1800/1900MHz                           |
|                     | Sound Intensity                           | 85 dB                                          |
|                     | Maximum Sub-device Quantity               | 24 detectors + 10 remote controls              |
|                     | Power Supply                              | DC 5V/1A                                       |
|                     | Backup Battery                            | DC 3.7V Lithium Battery (5 hours standby time) |
|                     | Voice Control                             | Amazon Alexa / Google Assistant                |
|                     | Dimensions (W*L*D)                        | 114.0*114.0*21.2 mm                            |
| Door Sensor         | Trigger Distance                          | 15mm                                           |
|                     | Battery Type                              | 2 * LR03                                       |
|                     | Dimensions (W*L*D)                        | 30.2*73.4*20.7 mm, 14.2*73.4*20.7mm            |
| Motion Sensor       | Detection Distance                        | 5-8m                                           |
|                     | Horizontal Viewing Angle                  | 110°                                           |
|                     | Battery Type                              | 2 * LR03                                       |
|                     | Dimensions (W*L*D)                        | 44.0*104.0*22.7 mm                             |
| Water Leak Detector | Battery Type                              | 2 * LR03                                       |
|                     | Dimensions (W*L*D)                        | 72.0*72.0*26.2 mm                              |
| Remote control      | Battery Type                              | 1 * CR2031                                     |
|                     | Dimensions (W*L*D)                        | 39.0*66.0*12.7 mm                              |
| General             | Operating Temperature                     | -10 ~ 50°C                                     |
|                     | Certifcation                              | CE                                             |

# **Dimensions (mm)**