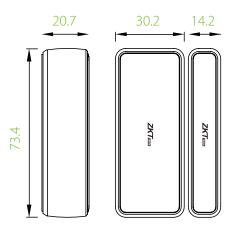

# **Specifications**

| Alarm Hub           | Wireless Distance                         | 100m (no obstacle)                             |
|---------------------|-------------------------------------------|------------------------------------------------|
|                     | Wireless Protocol                         | 802.11 b/g/n 2.4GHz Wi-Fi + BLE, RF 433MHz     |
|                     | GSM Frequency Band (only for AP11 series) | 850/900/1800/1900MHz                           |
|                     | Sound Intensity                           | 85 dB                                          |
|                     | Maximum Sub-device Quantity               | 24 detectors + 10 remote controls              |
|                     | Power Supply                              | DC 5V/1A                                       |
|                     | Backup Battery                            | DC 3.7V Lithium Battery (5 hours standby time) |
|                     | Voice Control                             | Amazon Alexa / Google Assistant                |
|                     | Dimensions (W*L*D)                        | 114.0*114.0*21.2 mm                            |
| Door Sensor         | Trigger Distance                          | 15mm                                           |
|                     | Battery Type                              | 2 * LR03                                       |
|                     | Dimensions (W*L*D)                        | 30.2*73.4*20.7 mm, 14.2*73.4*20.7mm            |
| Motion Sensor       | Detection Distance                        | 5-8m                                           |
|                     | Horizontal Viewing Angle                  | 110°                                           |
|                     | Battery Type                              | 2 * LR03                                       |
|                     | Dimensions (W*L*D)                        | 44.0*104.0*22.7 mm                             |
| Water Leak Detector | Battery Type                              | 2 * LR03                                       |
|                     | Dimensions (W*L*D)                        | 72.0*72.0*26.2 mm                              |
| Remote control      | Battery Type                              | 1 * CR2031                                     |
|                     | Dimensions (W*L*D)                        | 39.0*66.0*12.7 mm                              |
| General             | Operating Temperature                     | -10 ~ 50°C                                     |
|                     | Certifcation                              | CE                                             |

# **Dimensions (mm)**