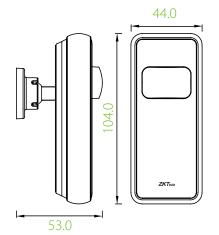

# **Specifications**

| Alarm Hub           | Wireless Distance                         | 100m (no obstacle)                             |
|---------------------|-------------------------------------------|------------------------------------------------|
|                     | Wireless Protocol                         | 802.11 b/g/n 2.4GHz Wi-Fi + BLE, RF 433MHz     |
|                     | GSM Frequency Band (only for AP11 series) | 850/900/1800/1900MHz                           |
|                     | Sound Intensity                           | 85 dB                                          |
|                     | Maximum Sub-device Quantity               | 24 detectors + 10 remote controls              |
|                     | Power Supply                              | DC 5V/1A                                       |
|                     | Backup Battery                            | DC 3.7V Lithium Battery (5 hours standby time) |
|                     | Voice Control                             | Amazon Alexa / Google Assistant                |
|                     | Dimensions (W*L*D)                        | 114.0*114.0*21.2 mm                            |
| Door Sensor         | Trigger Distance                          | 15mm                                           |
|                     | Battery Type                              | 2 * LR03                                       |
|                     | Dimensions (W*L*D)                        | 30.2*73.4*20.7 mm, 14.2*73.4*20.7mm            |
| Motion Sensor       | Detection Distance                        | 5-8m                                           |
|                     | Horizontal Viewing Angle                  | 110°                                           |
|                     | Battery Type                              | 2 * LR03                                       |
|                     | Dimensions (W*L*D)                        | 44.0*104.0*22.7 mm                             |
| Water Leak Detector | Battery Type                              | 2 * LR03                                       |
|                     | Dimensions (W*L*D)                        | 72.0*72.0*26.2 mm                              |
| Remote control      | Battery Type                              | 1 * CR2031                                     |
|                     | Dimensions (W*L*D)                        | 39.0*66.0*12.7 mm                              |
| General             | Operating Temperature                     | -10 ~ 50°C                                     |
|                     | Certifcation                              | CE                                             |

# **Dimensions (mm)**