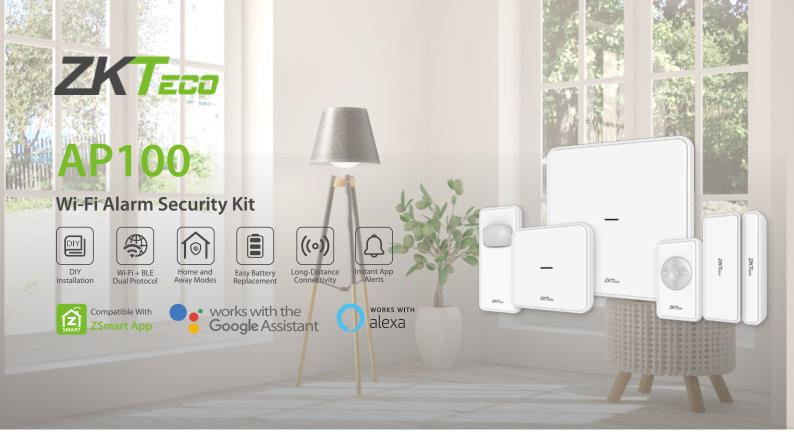

### **Brief Introduction**

AP100 series is Wi-Fi Alarm Security Kit for smart home security, when someone illegally enters your home, the door sensor will be triggered and push instant notifications. Wherever you are, you can modify the security mode on all-in-one smart home app ZSmart, place your alarm in home mode to disarm your interior sensors and set away mode to arm all the sensors while you are out. Stay connected the open/closed status of supervised doors and windows, keep protecting your valuables.

AP100 series will be a wise choice for store, garage and apartment, it creates a safer, smarter, and more convenient lives.

#### **DIY** Installation

No wire and drilling required super easy to build your home alarm system in minutes

#### Wi-Fi + BLE Dual Protocol

More convenient and easier to configure the network with the powerful dual protocol module

#### Home and Away Modes

Tailor a mode to suit your needs

#### Easy Battery Replacement

With the power supply of two regular LR03 batteries, easier to replace the battery immediately

#### Long-Distance Connectivity

Providing full coverage among devices enable or disable motion detection

# Instant App Alerts

Receive real-time push notifications of abnormal activities