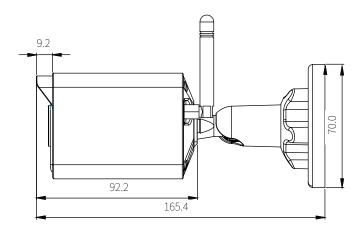

|
|         | Audio Pick-up Distance | 5 meters                         |
|         | Speaker                | Built-in                         |
|         | Two Way Audio          | Supported                        |
| Network | Wireless Protocol      | IEEE 802.11b/g/n (2.4GHz Wi-Fi)  |
|         | Ethernet               | 1 RJ-45 port                     |
|         | Cloud Storage          | Supported (1 month free trial)   |
| General | Local Storage          | Supports 256G TF Card            |
|         | Power Supply           | DC 12V/1A                        |
|         | Operating Temperature  | -15 °C ~55 °C                    |
|         | Certifications         | CE                               |

### **Applicable Scenarios**



Yard



Garage

# **Dimensions (mm)**