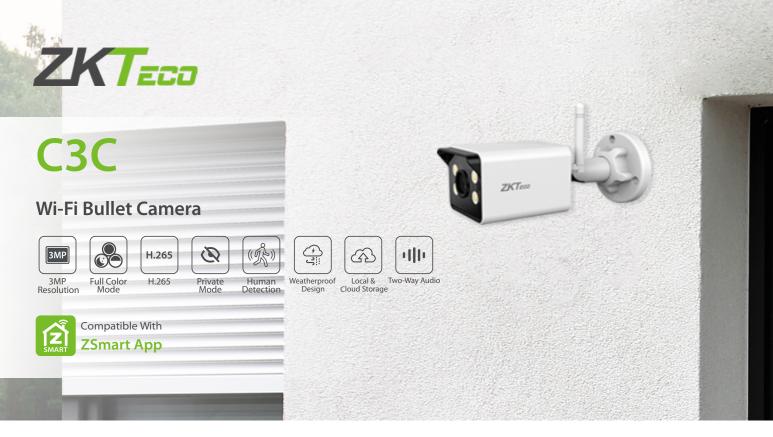

#### **Brief Introduction**

C3C is a bullet camera for semi-outdoor environment, which always keep you informed of what's happening of the target places. The built-in 4 IR LEDs and 15M IR effective distance to achieve vividly full color image at night. With an IP65 rating, it can withstand a harsher weather condition. The Wi-Fi supported bullet camera is compatible with all-in-one smart home app ZSmart, user can check the indoor or outdoor situation anytime with high resolution live video and communicate instantly through two-way talk. Also, C3C offers user real-time notifications, human detection and review recent activities with local or cloud storage.

C3C will be a wise choice for yard and garage, it creates a safer, smarter, and more convenient lives.

#### **Features**

**3MP High Definition** Provide high-resolution live video

**Full Color Mode** See what's happening even in the dark with color image

H.265 More storage space to save and less bandwidth to stream

**Private Mode** Standby mode for privacy protection

Human Detection Filter out the false alarm objects and detect the human motion

Weatherproof Design IP65 rated for semi-outdoor environment

Local & Cloud Storage Store & review recent activity with local or cloud storage

Two-Way Audio Listen in or talk back and forth