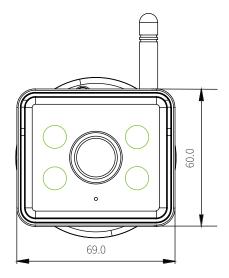

|
|         | Audio Pick-up Distance | 5 meters                         |
|         | Speaker                | Built-in                         |
|         | Two Way Audio          | Supported                        |
| Network | Wireless Protocol      | IEEE 802.11b/g/n (2.4GHz Wi-Fi)  |
|         | Ethernet               | 1 RJ-45 port                     |
|         | Cloud Storage          | Supported (1 month free trial)   |
| General | Local Storage          | Supports 256G TF Card            |
|         | Power Supply           | DC 12V/1A                        |
|         | Operating Temperature  | -15 °C ~55 °C                    |
|         | Certifications         | CE                               |

### **Applicable Scenarios**



Yard



Garage

# **Dimensions (mm)**