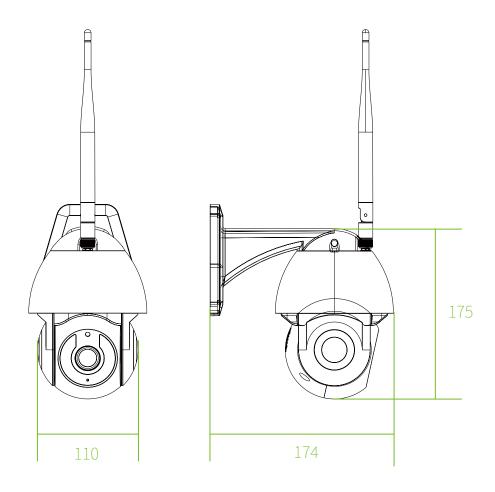

# **Specifications**

|         | Image Sensor           | 1/2.8" CMOS Sensor               |
|---------|------------------------|----------------------------------|
| Camera  |                        |                                  |
|         | Min. Illumination      | 0.1 Lux / F2.0                   |
|         | Resolution             | 2560*1440                        |
|         | Video Compression      | H.265                            |
| Lens    | Focal Length           | 4mm                              |
|         | Field of View          | 100.3°diagonal                   |
|         | P/T                    | Pan 355°, Tilt 130°              |
|         | Spotlight              | 6pcs White LED                   |
|         | IR Distance            | 10-15 meters                     |
| Alarm   | Human Detection        | Supported                        |
|         | Audio Pick-up Distance | 5 meters                         |
|         | Speaker                | Built-in                         |
|         | Two Way Audio          | Supported                        |
| Network | Wireless Protocol      | IEEE 802.11 b/g/n (2.4GHz Wi-Fi) |
|         | Cloud Storage          | Supported (1 month free trial)   |
| General | Local Storage          | Supports 256G TF Card            |
|         | Power Supply           | DC 5V/1A                         |
|         | Operating Temperature  | -15°C ~55°C                      |
|         | Dimensions(W*L*D)      | 110*174*175mm                    |
|         | Certification          | CE                               |

## **Dimensions (mm)**