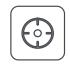

door sensor is compatible with all-in-one smart home app ZSmart, you can realize various of powerful and useful functions such as remote control, real-time alerts and review the history record.

DS10 will be a wise choice for doors, windows, cabinets, drawers or any place you want to be notified when they are opened or closed, it creates a safer, smarter, and more convenient lives.

#### **Features**



Dual Sensor Design Suitable for door or window with different direction with the double reed switch design



**Instant App Alerts** Receive the instant push notifications from your phone when the device detects the open or closed activity



**Voice Control** Works with Amazon Alexa and Google Assistant



**Remote Monitoring** View the real-time opening and closing status of the device



**Records Tracking** Check the log of specific time and device's status



Scene Creation Manage the smart automation settings associated with the device

# **Specifications**

| Trigger Distance    | 15mm                                |
|---------------------|-------------------------------------|
| Wireless Protocol   | 802.11 b/g/n 2.4GHz Wi-Fi + BLE     |
| Battery Type        | 2 * LR03                            |
| Voice Control       | Amazon Alexa / Google Assistant     |
| Working Temperature | -10~50°C                            |
| Dimensions (W*L*D)  | 30.2*73.4*20.7 mm, 14.2*73.4*20.7mm |
|                     |                                     |

## **Applicable Scenarios**



Door

Window

Drawer

### **Dimensions (mm)**