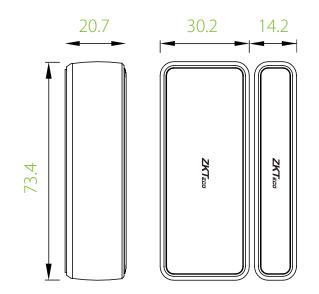

# **Specifications**

| Trigger Distance    | 15mm                                |
|---------------------|-------------------------------------|
| Wireless Protocol   | 802.11 b/g/n 2.4GHz Wi-Fi + BLE     |
| Battery Type        | 2 * LR03                            |
| Voice Control       | Amazon Alexa / Google Assistant     |
| Working Temperature | -10~50°C                            |
| Dimensions (W*L*D)  | 30.2*73.4*20.7 mm, 14.2*73.4*20.7mm |
|                     |                                     |

### **Dimensions (mm)**