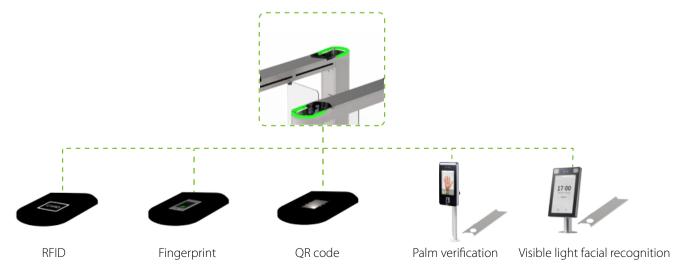

SBTL6000 is a swing barrier with a modular design that realizes fast switching between different readers. And reader installation can be completed by merely pull-out and plug-in. After installing the corresponding readers, SBTL6000 can support multiple verification methods, including RFID, fingerprint, QR code, palm verification and visible light facial recognition. Especially, palm verification and visible light facial recognition can realize touchless entrance control that avoids hands exposing to bacteria and boost public hygienic security.