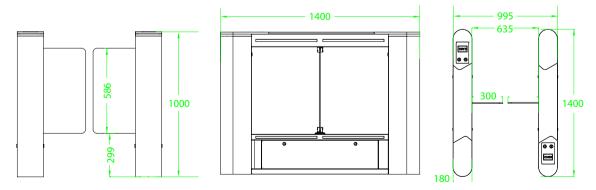

|
| Infrared Sensor                | 6 pairs                               |
| Dimension (L*W*H)              | 1400 * 180 * 1000 (mm)                |
| Dimension with Packing (L*W*H) | 1580 * 340 * 1270 (mm)                |
| Weight with Packing (kg)       | 150                                   |
| LED Indicator                  | Support                               |
| Cabinet Material               | SUS304 Stainless Steel                |
| Lid Material                   | SUS304 Stainless Steel + Acrylic      |
| Barrier Material               | Acrylic                               |
| Barrier Movement               | Swing                                 |
| Emergency Mode                 | Support                               |

## Dimensions (mm)





V1.1 2020.09.08