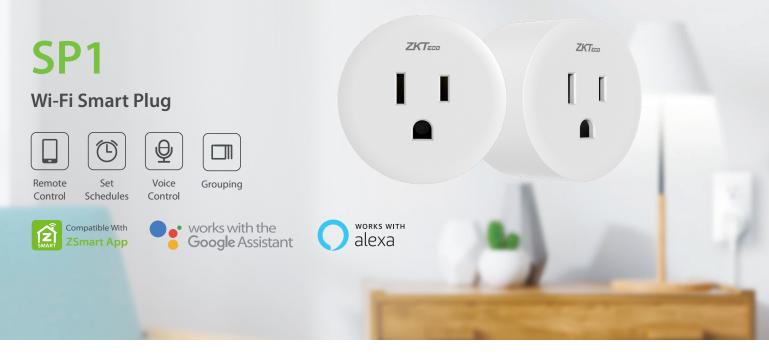

### **Brief Introduction**

SP1 is an entry-level smart Wi-Fi plug (US Standard) with simple and compact design. With its powerful and smart core, you can easily control the home electronics via your smart phone from anywhere, schedule it to automatically power electronics on and off as needed. Besides, you can free your hands and control it directly with the voice commands when paired with a compatible Amazon Echo or Google Nest device.

SP1 is suitable for indoor small plug-in appliances (such as fan, lamp, humidifier, etc.) and greatly brings smart and convenience to your life.

### **Features**

Remote Control Switch on and off the plug-in appliances from anywhere

#### Set Schedules Set the devices automatically turn on or off at specific times

Voice Control Work with Amazon Alexa and Google Assistant

**Grouping** Create groups to control multiple devices at one time