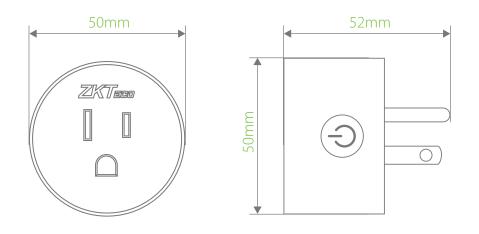

## **Dimensions (mm)**

# **Specifications**

| Electrical Ratings | Material                  | PC+ABS                         |
|--------------------|---------------------------|--------------------------------|
|                    | Electrical Input          | 100 ~ 240V AC, 50/60 Hz        |
|                    | Maximum Load              | 10A Resistive                  |
|                    | Maximum Power             | 2400W                          |
|                    | Working Power Consumption | <1.3 W                         |
|                    | Standby Power Consumption | <0.7 W                         |
| Network            | Wireless Protocol         | 802.11 b/g/n 2.4GHz Wi-Fi      |
|                    | Wireless Security         | WPA / WPA2                     |
|                    | Voice Assistant           | Amazon Alexa, Google Assistant |
| General            | Dimensions                | 50 * 50 * 52mm                 |
|                    | Net Weight                | 53 g                           |
|                    | Gross Weight              | 66 g                           |
|                    | Operating Temperature     | -20°C to 50°C                  |
|                    | Operating Humidity        | 10%~80% RH (non-condensing)    |
|                    | Certications              | FCC, RoHS, ETL                 |