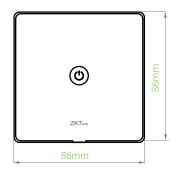

## **Specifications**

| Model                     | 1 Gang: SW11-EU<br>2 Gang: SW12-EU<br>3 Gang: SW13-EU |
|---------------------------|-------------------------------------------------------|
| Input Voltage             | AC 100-240V 50/60Hz                                   |
| Output Voltage            | AC 90-250V 50/60Hz                                    |
| Maximum Current           | 10A                                                   |
| Rated Power               | 600W/gang                                             |
| Standby Power Consumption | < 0.5W/h                                              |
| Wireless Protocol         | 802.11 b/g/n 2.4GHz Wi-Fi                             |
| Working Temperature       | -20°C~70°C                                            |
| Working Humidity          | ≤95%                                                  |
| Material                  | PC flame resistant material                           |
| Dimensions (W*L*D)        | 86*86*36 mm                                           |
| Certification             | CE                                                    |

## **Dimensions (mm)**