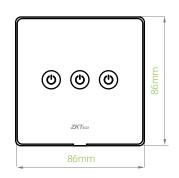

## **Specifications**

| Model                     | 1 Gang: SW11-EU<br>2 Gang: SW12-EU<br>3 Gang: SW13-EU |
|---------------------------|-------------------------------------------------------|
| Input Voltage             | AC 100-240V 50/60Hz                                   |
| Output Voltage            | AC 90-250V 50/60Hz                                    |
| Maximum Current           | 10A                                                   |
| Rated Power               | 600W/gang                                             |
| Standby Power Consumption | < 0.5W/h                                              |
| Wireless Protocol         | 802.11 b/g/n 2.4GHz Wi-Fi                             |
| Working Temperature       | -20°C~70°C                                            |
| Working Humidity          | ≤95%                                                  |
| Material                  | PC flame resistant material                           |
| Dimensions (W*L*D)        | 86*86*36 mm                                           |
| Certification             | CE                                                    |

## **Dimensions (mm)**