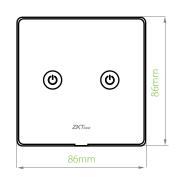

## **Specifications**

| Model                     | 1 Gang: SW11-EU<br>2 Gang: SW12-EU<br>3 Gang: SW13-EU |
|---------------------------|-------------------------------------------------------|
| Input Voltage             | AC 100-240V 50/60Hz                                   |
| Output Voltage            | AC 90-250V 50/60Hz                                    |
| Maximum Current           | 10A                                                   |
| Rated Power               | 600W/gang                                             |
| Standby Power Consumption | < 0.5W/h                                              |
| Wireless Protocol         | 802.11 b/g/n 2.4GHz Wi-Fi                             |
| Working Temperature       | -20°C~70°C                                            |
| Working Humidity          | ≤95%                                                  |
| Material                  | PC flame resistant material                           |
| Dimensions (W*L*D)        | 86*86*36 mm                                           |
| Certification             | CE                                                    |

## **Dimensions (mm)**