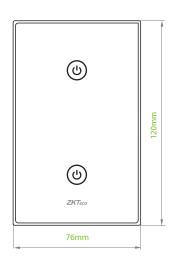

# **Dimensions (mm)**

# **Specifications**

| Model                     | 1 Gang: SW11-US<br>2 Gang: SW12-US<br>3 Gang: SW13-US |
|---------------------------|-------------------------------------------------------|
| Input Voltage             | AC 100-240V 50/60Hz                                   |
| Output Voltage            | AC 90-250V 50/60Hz                                    |
| Maximum Current           | 10A                                                   |
| Rated Power               | 600W/gang                                             |
| Standby Power Consumption | < 0.5W/h                                              |
| Wireless Protocol         | 802.11 b/g/n 2.4GHz Wi-Fi                             |
| Working Temperature       | -20°C~70°C                                            |
| Working Humidity          | ≤95%                                                  |
| Material                  | PC flame resistant material                           |
| Dimensions (W*L*D)        | 76*120*30mm                                           |
| Certification             | FCC                                                   |