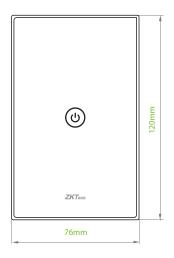

# **Dimensions (mm)**

# **Specifications**

| Model                     | 1 Gang: SW11-US<br>2 Gang: SW12-US<br>3 Gang: SW13-US |
|---------------------------|-------------------------------------------------------|
| Input Voltage             | AC 100-240V 50/60Hz                                   |
| Output Voltage            | AC 90-250V 50/60Hz                                    |
| Maximum Current           | 10A                                                   |
| Rated Power               | 600W/gang                                             |
| Standby Power Consumption | < 0.5W/h                                              |
| Wireless Protocol         | 802.11 b/g/n 2.4GHz Wi-Fi                             |
| Working Temperature       | -20°C~70°C                                            |
| Working Humidity          | ≤95%                                                  |
| Material                  | PC flame resistant material                           |
| Dimensions (W*L*D)        | 76*120*30mm                                           |
| Certification             | FCC                                                   |