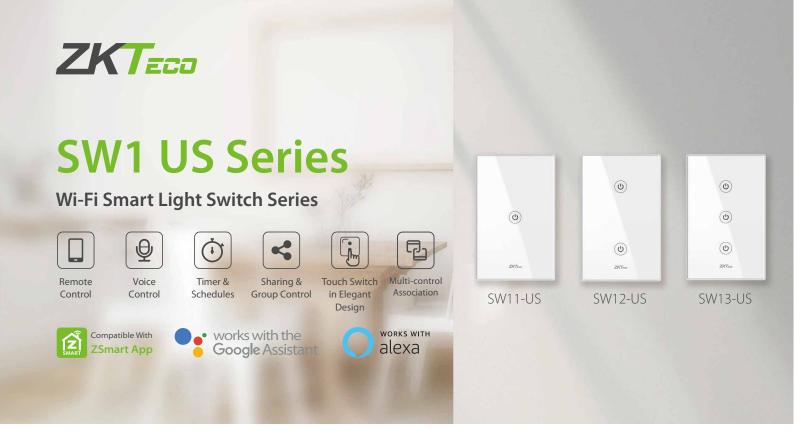

## **Brief Introduction**

SW1-Series is Wi-Fi Smart Light Switch for home security, it can set all the lights for an entire room with a single touch, set the light on/off on schedules, thus you can enjoy a bright morning, and never go back to dark house at night. Set a timer, you don't need to worry about forgetting to turn it off when you are outside.

With the all-in-one smart home platform app ZSmart, you can control your home light from anywhere, control multiple light switches together, manage the status of the lights. Most importantly, the switch can work with Alexa and Google home devices, when your hands are holding something or busy cooking, just say the commands and enjoy hands-free voice control, instead of walking around to turn it on.

SW1-Series will perfectly suitable for smart home, especially for apartment or villa.

### **Features**

#### Remote Control

Monitor your light status from anywhere

### **Voice Control**

Enjoy hands-free convenience

#### Timer & Schedules

Automate your lights on/off at any time

#### Sharing & Group Control

Control multiple light switches simultaneously and share with family members

#### Touch Switch in Elegant Design

Turn on/off with a single touch on the smart light switch

### **Multi-Control Association**

Synchronize the ON and OFF status automatically with associated switches

# **Specifications**

| Model                     | 1 Gang: SW11-US<br>2 Gang: SW12-US<br>3 Gang: SW13-US |
|---------------------------|-------------------------------------------------------|
| Input Voltage             | AC 100-240V 50/60Hz                                   |
| Output Voltage            | AC 90-250V 50/60Hz                                    |
| Maximum Current           | 10A                                                   |
| Rated Power               | 600W/gang                                             |
| Standby Power Consumption | < 0.5W/h                                              |
| Wireless Protocol         | 802.11 b/g/n 2.4GHz Wi-Fi                             |
| Working Temperature       | -20°C~70°C                                            |
| Working Humidity          | ≤95%                                                  |
| Material                  | PC flame resistant material                           |
| Dimensions (W*L*D)        | 76*120*30mm                                           |
| Certification             | FCC                                                   |