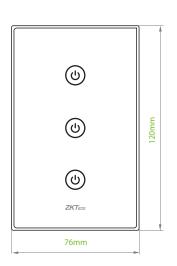

# **Dimensions (mm)**

# **Specifications**

| Model                     | 1 Gang: SW11-US<br>2 Gang: SW12-US<br>3 Gang: SW13-US |
|---------------------------|-------------------------------------------------------|
| Input Voltage             | AC 100-240V 50/60Hz                                   |
| Output Voltage            | AC 90-250V 50/60Hz                                    |
| Maximum Current           | 10A                                                   |
| Rated Power               | 600W/gang                                             |
| Standby Power Consumption | < 0.5W/h                                              |
| Wireless Protocol         | 802.11 b/g/n 2.4GHz Wi-Fi                             |
| Working Temperature       | -20°C~70°C                                            |
| Working Humidity          | ≤95%                                                  |
| Material                  | PC flame resistant material                           |
| Dimensions (W*L*D)        | 76*120*30mm                                           |
| Certification             | FCC                                                   |