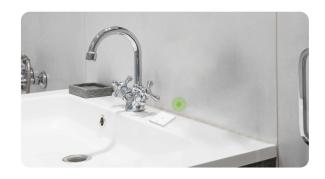

# **Dimensions (mm)**

## **Specifications**

| Wireless Protocol   | IEEE 802.11 b/g/n 2.4GHz Wi-Fi<br>802.11 b/g/n 2.4GHz Wi-Fi; Bluetooth |
|---------------------|------------------------------------------------------------------------|
| Battery Type        | 2 * LR03                                                               |
| Working Temperature | -10~50℃                                                                |
| Dimensions (W*L*D)  | 72.0*72.0*26.2 mm                                                      |
| Certification       | CE                                                                     |